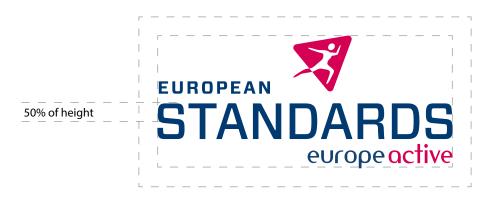

## STANDARDS LOGO

#### **Logo Dimensions**

#### **Clear Space**

The logo is designed to allow a clear surrounding area uninterrupted by other elements. This has been defined as a non visible 'clear space' equal to 50% of the height of the 'STANDARDS' text.