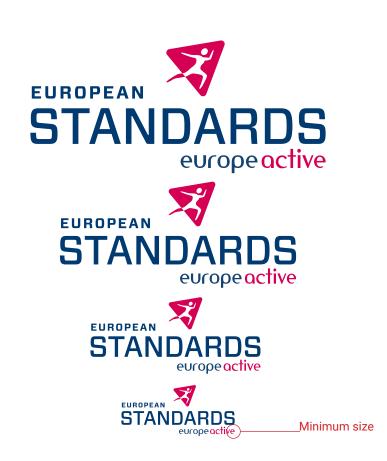

## STANDARDS LOGO

#### **Mininmal Size**

The legibility of the strapline 'europeactive' should determine the minimum size of the logo. This should be readable at its smallest size.